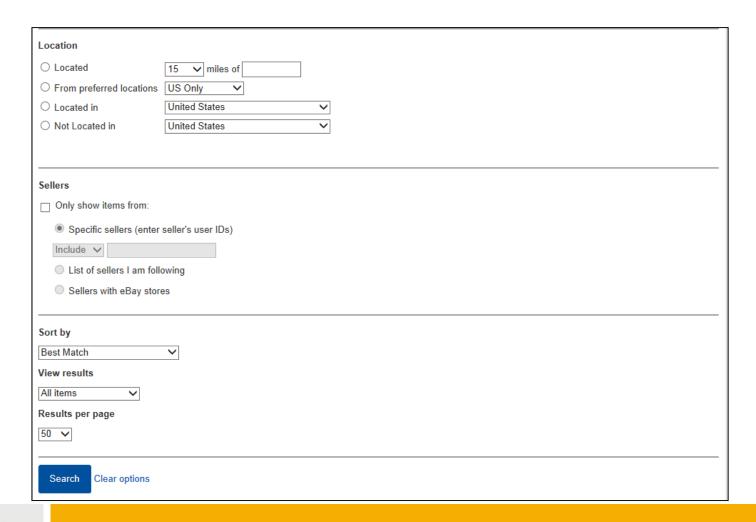

#### Advanced Search Overview

| Buying formats                      |
|-------------------------------------|
| ☐ Auction                           |
| ☐ Buy It Now                        |
| ☐ Classified Ads                    |
|                                     |
| Condition                           |
| ☐ New                               |
| Used                                |
| ☐ Not Specified                     |
|                                     |
| Show results                        |
| ☐ With PayPal accepted Learn more.  |
| ☐ Listings Ending within ✓ 1 hour ✓ |
| Number of bids from: to:            |
| Multiple item listings from: to:    |
| ☐ Items listed as lots Learn more.  |
| ☐ Sale items                        |
| ☐ Best offer Learn more.            |
| □ eBay Giving Works Learn more.     |
| Shipping options                    |
| ☐ Free shipping                     |
| ☐ Local pickup                      |
|                                     |