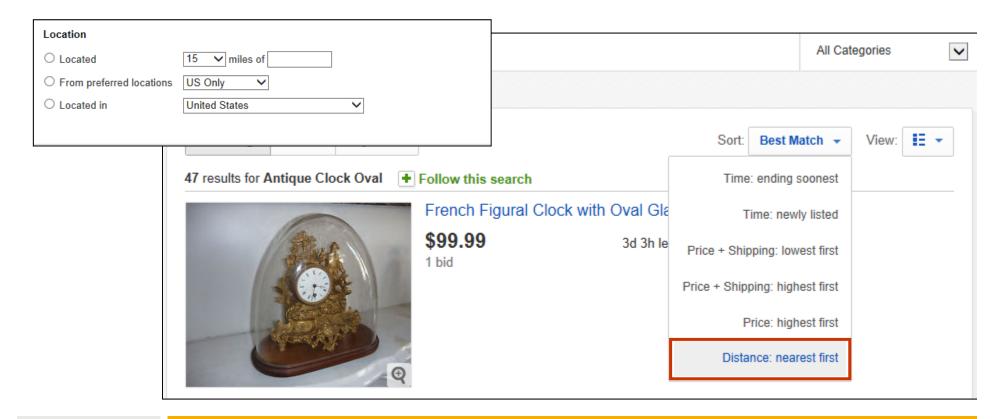

tings from: to:    |
| ☐ Items listed as lots Learn more.  |
| ☐ Sale items                        |
| ☐ Best offer Learn more.            |
| □ eBay Giving Works Learn more.     |
| Shipping options                    |
| ☐ Free shipping                     |
| ☐ Local pickup                      |
|                                     |







# Search for eBay Accounts Using an Email Address





Select "Show close and exact user ID matches" for the best results.





# Search for eBay Accounts Using the User ID





# Click the User ID to Show Additional Options



# View Items for Sale and Monitor Listing Activity by Adding to Favorites





### View ID History to Trace Possible Identities







## Search for Property and Save Results





# Search by Proximity and Sort by Distance