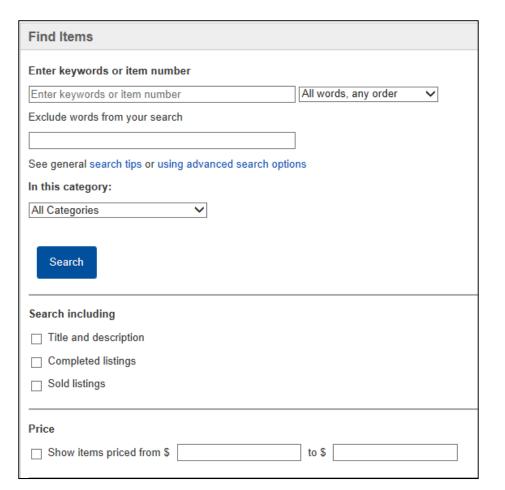

Advanced Search on ebay.com

#### Advanced Search Overview







| Buying formats                      |
|-------------------------------------|
| ☐ Auction                           |
| ☐ Buy It Now                        |
| ☐ Classified Ads                    |
|                                     |
| Condition                           |
| ☐ New                               |
| Used                                |
| ☐ Not Specified                     |
|                                     |
| Show results                        |
| ☐ With PayPal accepted Learn more.  |
| ☐ Listings Ending within ✓ 1 hour ✓ |
| Number of bids from: to:            |
| Multiple item listings from: to:    |
| ☐ Items listed as lots Learn more.  |
| ☐ Sale items                        |
| ☐ Best offer Learn more.            |
| □ eBay Giving Works Learn more.