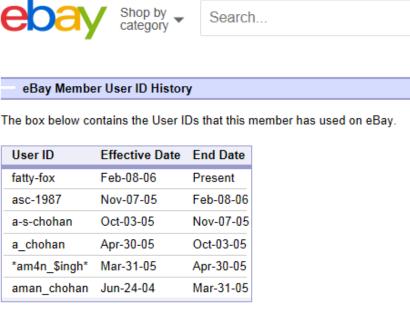

stings Ending within ✓ 1 hour ✓ |
| Number of bids from: to:            |
| Multiple item listings from: to:    |
| ☐ Items listed as lots Learn more.  |
| ☐ Sale items                        |
| ☐ Best offer Learn more.            |
| □ eBay Giving Works Learn more.     |
| Shipping options                    |
| ☐ Free shipping                     |
| ☐ Local pickup                      |
|                                     |







# Search for eBay Accounts Using an Email Address





Select "Show close and exact user ID matches" for the best results.





# Search for eBay Accounts Using the User ID





# Click the User ID to Show Additional Options



# View Items for Sale and Monitor Listing Activity by Adding to Favorites





### View ID History to Trace Possible Identities







## Search for Property and Save Results





# Search by Proximity and Sort by Distance