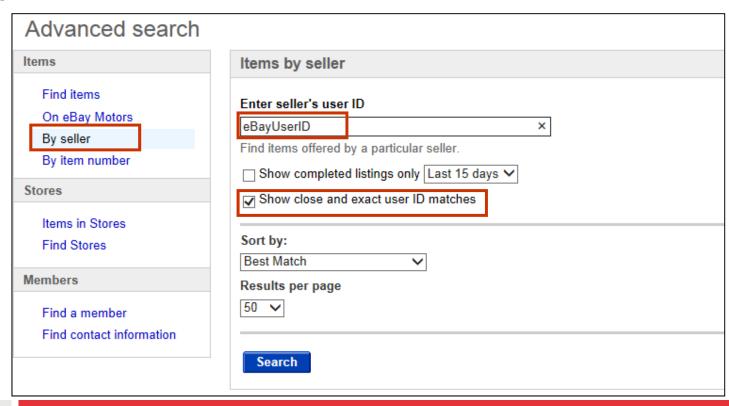

# Search for eBay Accounts Using an Email Address

Select "Show close and exact user ID matches" for the best results.

# Search for eBay Accounts Using the User ID