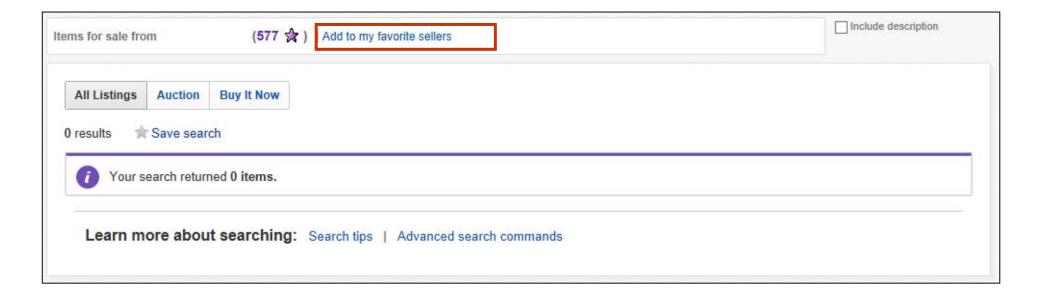

|
| ☐ With PayPal accepted Learn more.  |
| ☐ Listings Ending within ✓ 1 hour ✓ |
| Number of bids from: to:            |
| Multiple item listings from: to:    |
| ☐ Items listed as lots Learn more.  |
| ☐ Sale items                        |
| ☐ Best offer Learn more.            |
| □ eBay Giving Works Learn more.     |
| Shipping options                    |
| ☐ Free shipping                     |
| ☐ Local pickup                      |
|                                     |







# Search for eBay Accounts Using an Email Address





Select "Show close and exact user ID matches" for the best results.





# Search for eBay Accounts Using the User ID





# Click the User ID to Show Additional Options



# View Items for Sale and Monitor Listing Activity by Adding to Favorites





### View ID History to Trace Possible Identities







## Search for Property and Save Results





# Search by Proximity and Sort by Distance