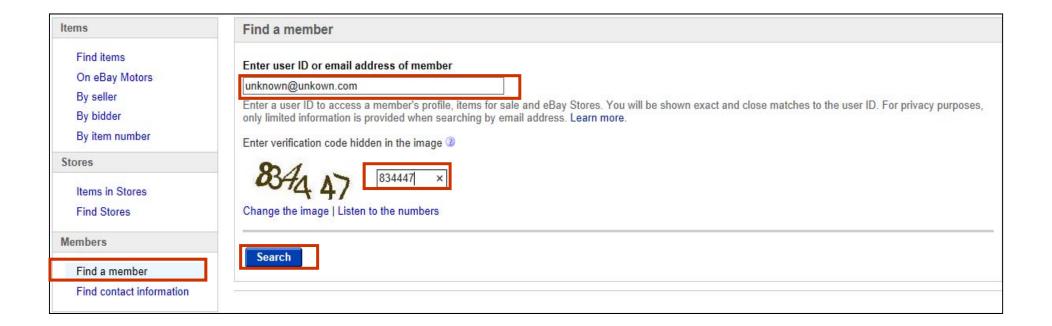

# Search for eBay Accounts Using an Email Address

Select "Show close and exact user ID matches" for the best results.