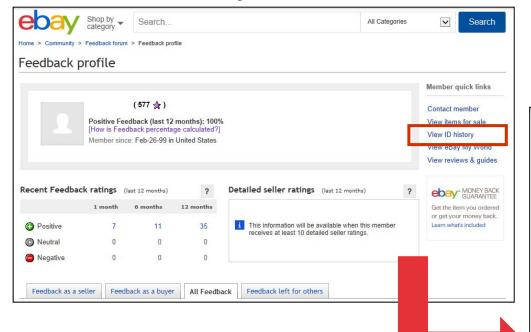

Listings Ending within ✓ 1 hour ✓ |
| Number of bids from: to:            |
| Multiple item listings from: to:    |
| ☐ Items listed as lots Learn more.  |
| ☐ Sale items                        |
| ☐ Best offer Learn more.            |
| □ eBay Giving Works Learn more.     |
| Shipping options                    |
| ☐ Free shipping                     |
| ☐ Local pickup                      |
|                                     |







# Search for eBay Accounts Using an Email Address





Select "Show close and exact user ID matches" for the best results.





# Search for eBay Accounts Using the User ID





# Click the User ID to Show Additional Options



# View Items for Sale and Monitor Listing Activity by Adding to Favorites





### View ID History to Trace Possible Identities







## Search for Property and Save Results





# Search by Proximity and Sort by Distance