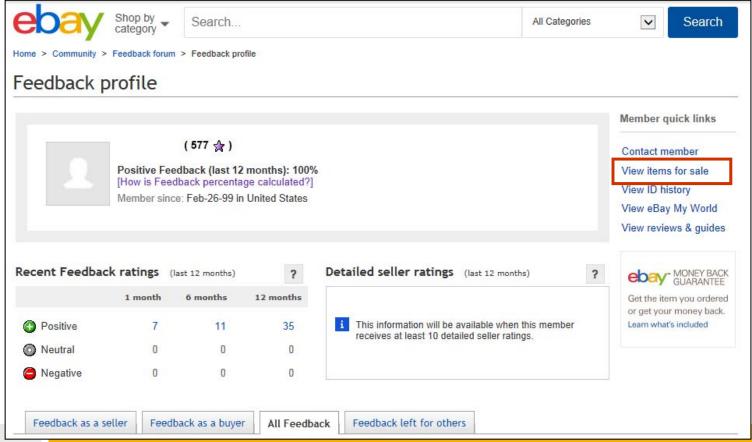

|
|                                     |
| Show results                        |
| ☐ With PayPal accepted Learn more.  |
| ☐ Listings Ending within ✓ 1 hour ✓ |
| Number of bids from: to:            |
| Multiple item listings from: to:    |
| ☐ Items listed as lots Learn more.  |
| ☐ Sale items                        |
| ☐ Best offer Learn more.            |
| □ eBay Giving Works Learn more.     |
| Shipping options                    |
| ☐ Free shipping                     |
| ☐ Local pickup                      |
|                                     |







# Search for eBay Accounts Using an Email Address





Select "Show close and exact user ID matches" for the best results.





# Search for eBay Accounts Using the User ID





# Click the User ID to Show Additional Options



# View Items for Sale and Monitor Listing Activity by Adding to Favorites





### View ID History to Trace Possible Identities







## Search for Property and Save Results





# Search by Proximity and Sort by Distance