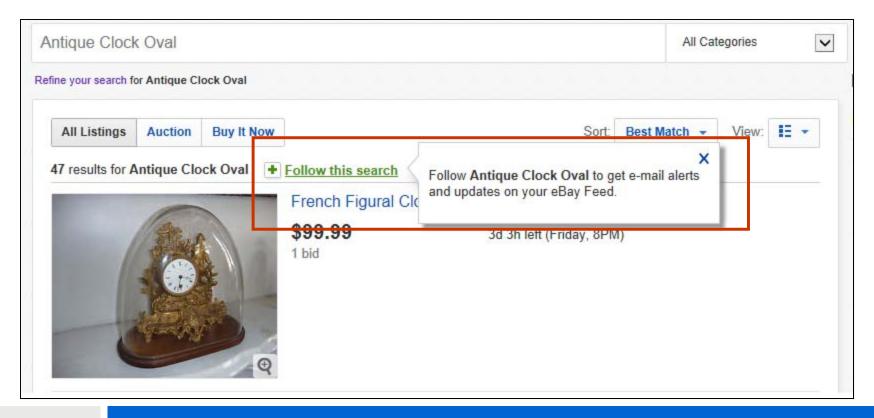

bids from: to:            |
| Multiple item listings from: to:    |
| ☐ Items listed as lots Learn more.  |
| ☐ Sale items                        |
| ☐ Best offer Learn more.            |
| □ eBay Giving Works Learn more.     |
| Shipping options                    |
| ☐ Free shipping                     |
| ☐ Local pickup                      |
|                                     |







# Search for eBay Accounts Using an Email Address





Select "Show close and exact user ID matches" for the best results.





# Search for eBay Accounts Using the User ID





# Click the User ID to Show Additional Options



# View Items for Sale and Monitor Listing Activity by Adding to Favorites





### View ID History to Trace Possible Identities







## Search for Property and Save Results





# Search by Proximity and Sort by Distance