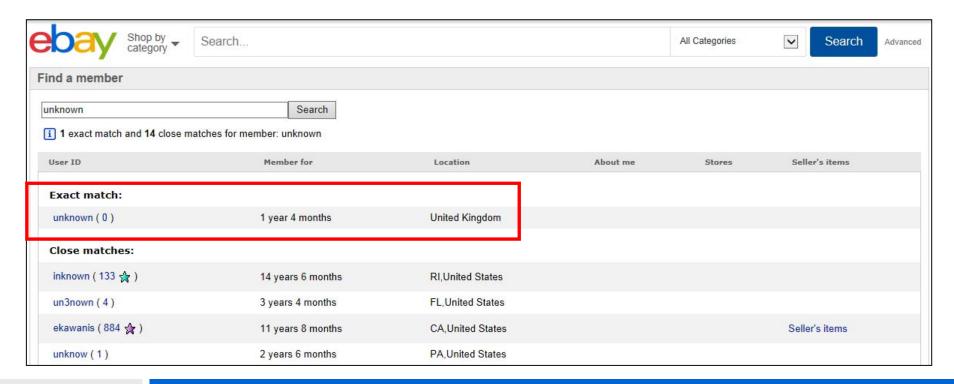

# Search for eBay Accounts Using an Email Address

Select "Show close and exact user ID matches" for the best results.